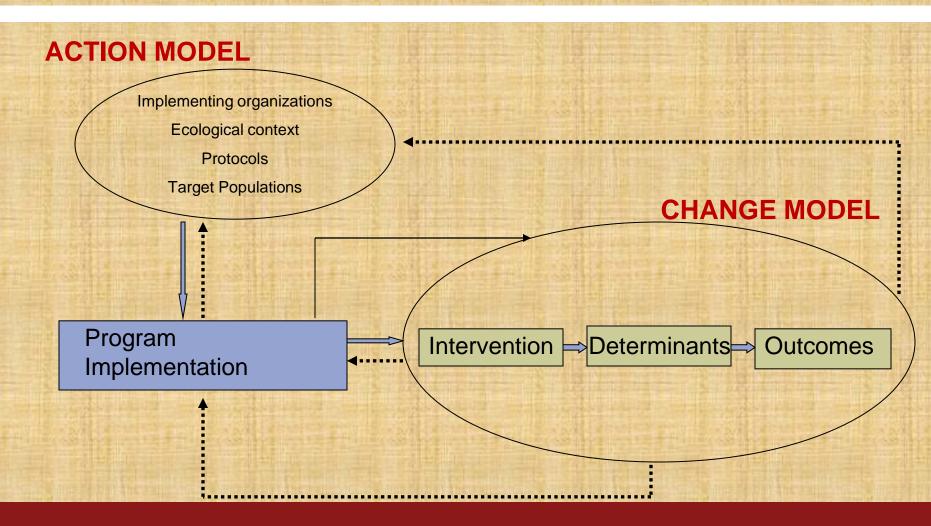

shows the similarity between two organisms (using biology, behavior, molecular profile and fossil record)

Freedman, J. (2005). Application and Limitations of Taxonomy

# Postsecondary Education Program Dimensions: The Phenotype

- Type of institution (2-year college, 4-year college, or technical school)
- Nature of curriculum (regular, modified, alternative)
- Level of instructional integration (full-time, part-time, parallel)
- Degree of social and/or residential inclusion
- Available student supports
- Enrollment of student (dual enrolled, graduated/exited from high school, or both)
- Characteristics of enrolled students (disabilities/developmental disabilities/intellectual disabilities, entry level academic requirements)

# Theory-Driven Evaluation & Chen's Logic Model: The Genotype



## 2009 Conference Transcripts

|   | Coding Node                                      | Number of<br>References |
|---|--------------------------------------------------|-------------------------|
| * | Admissions and Enrollment of Student             | 10                      |
| * | Awareness                                        | 6                       |
| * | Characteristics of Students                      | 37                      |
| * | College Readiness Issues                         | 8                       |
| * | Outcomes                                         | 42                      |
| * | Program Component Integration                    | 15                      |
| * | Retention Issues                                 | 1                       |
| * | Staff Teacher